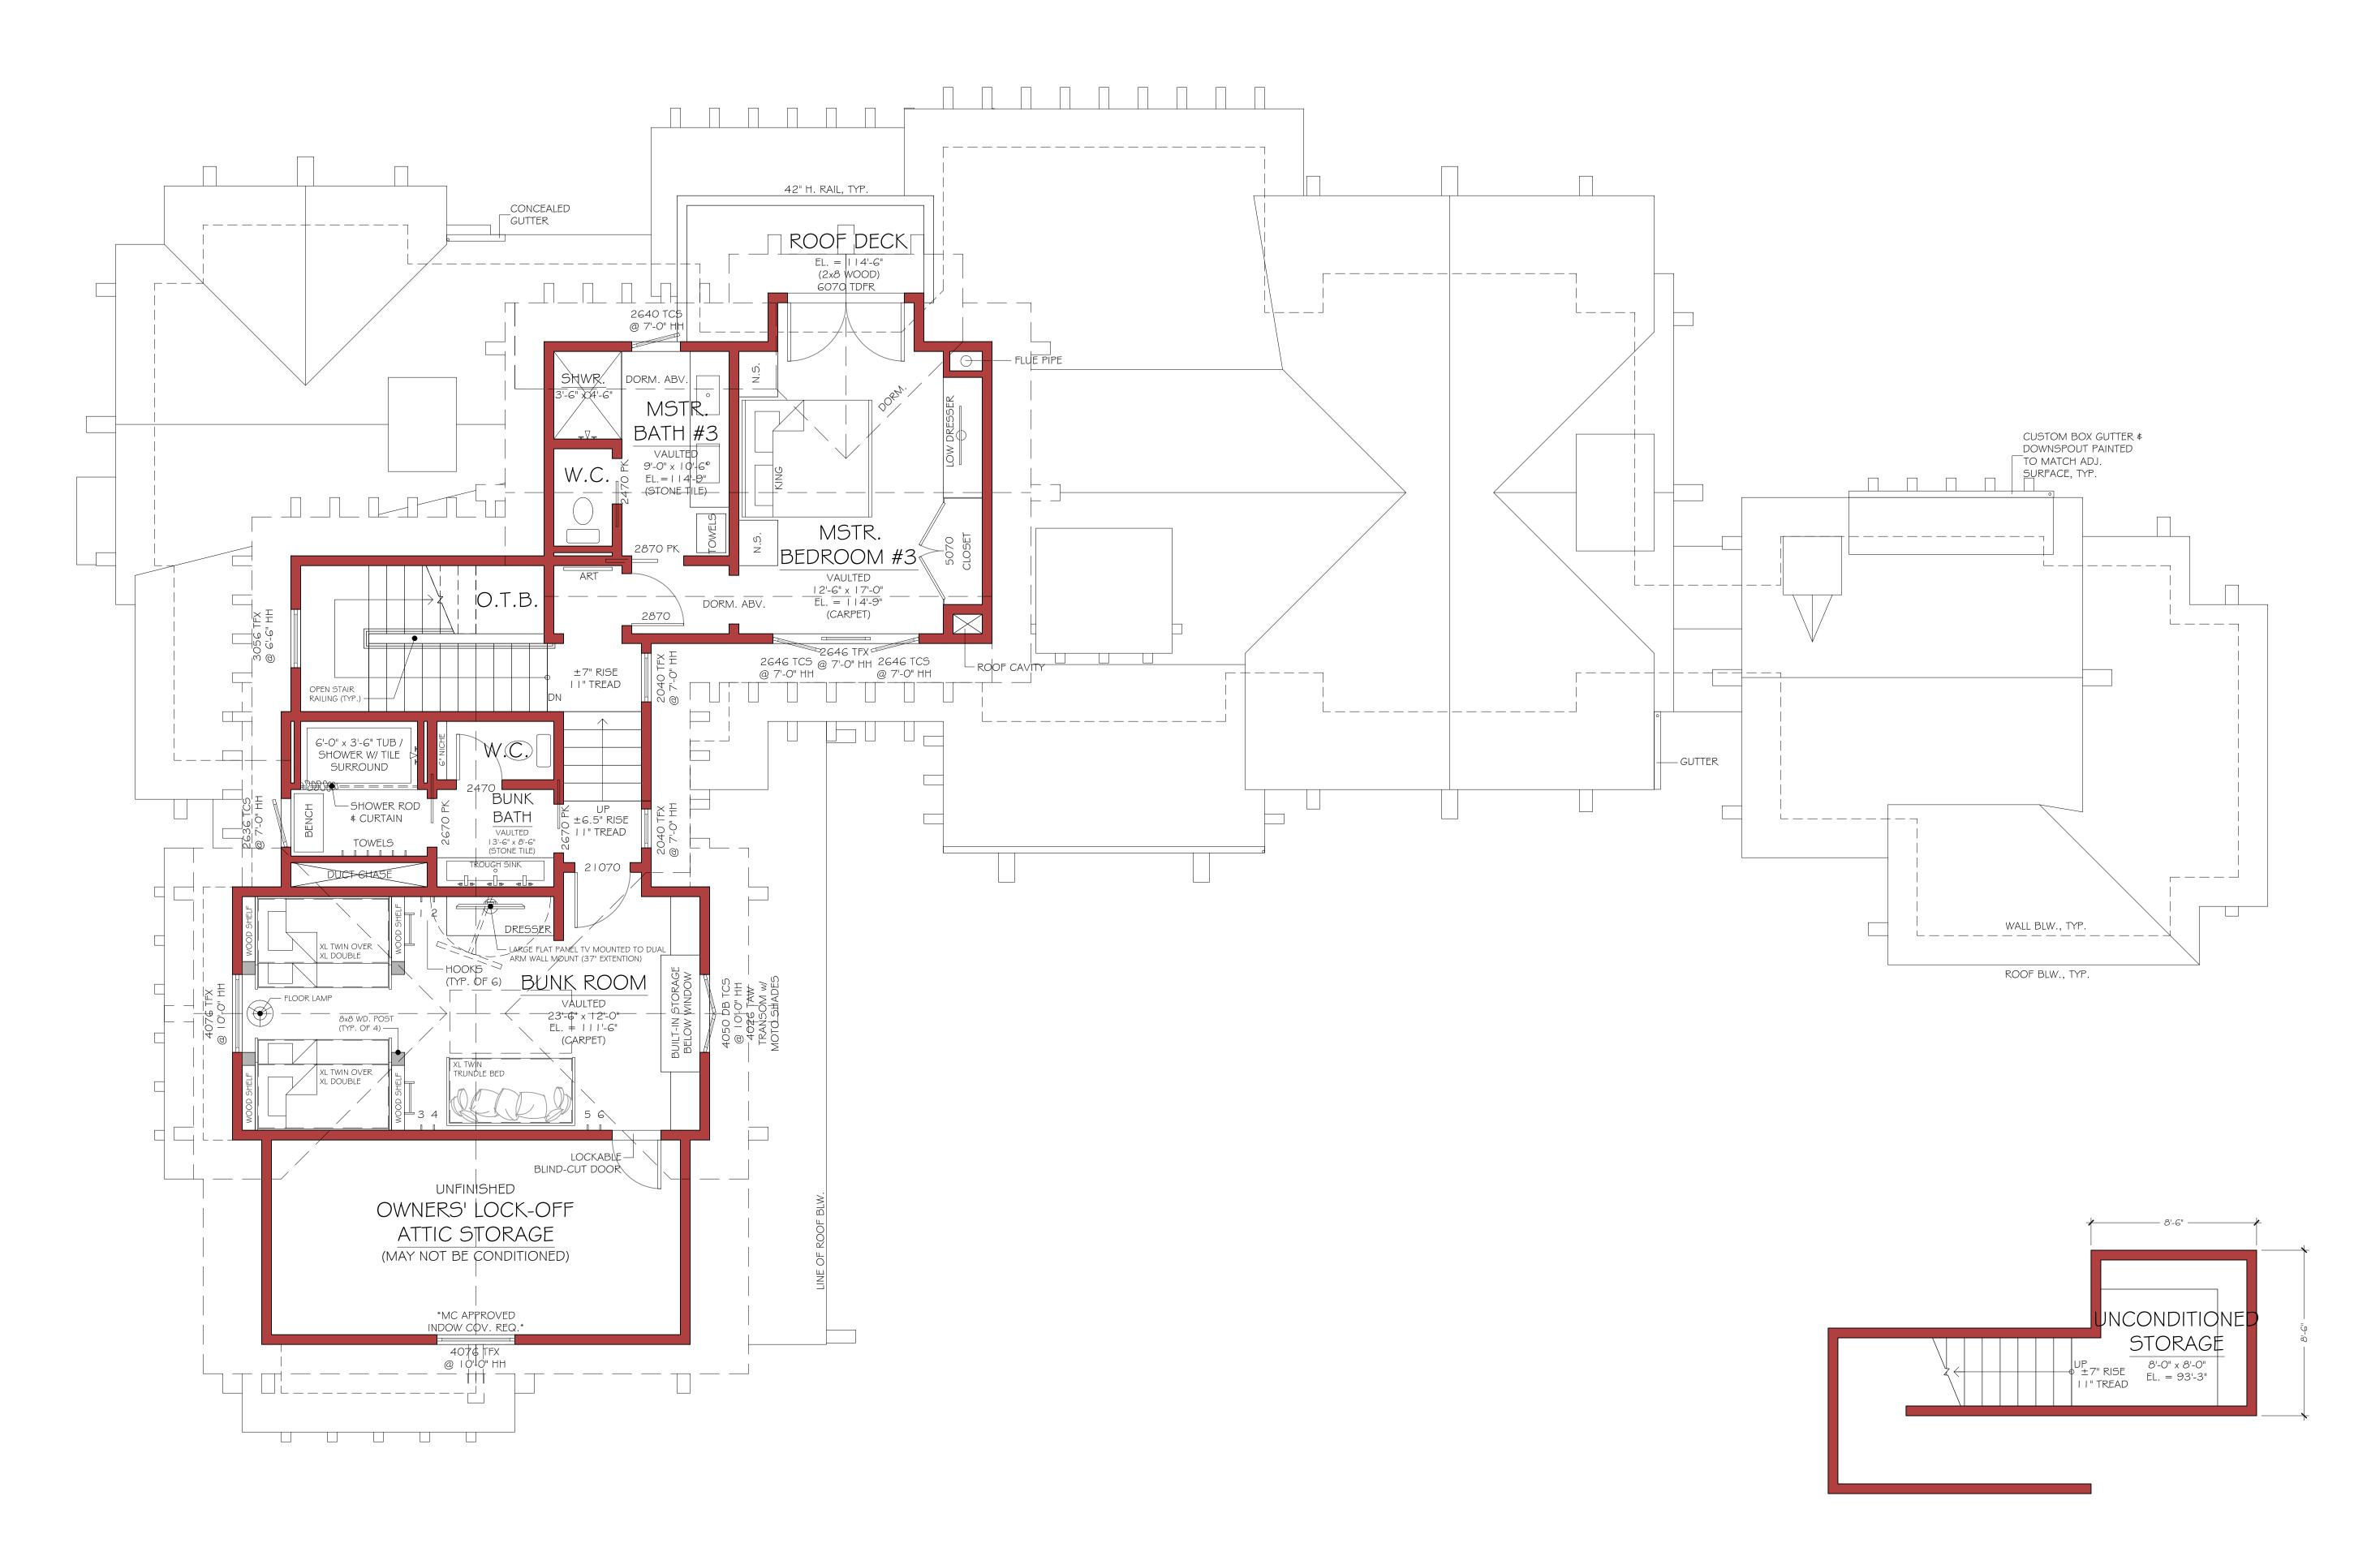

## UPPER LEVEL PLAN

PROPOSED MAIN LEVEL CONDITIONED SPACE = 864 S.FTOTAL PROPOSED CONDITIONED SPACE = 3,250 S.F.

## L.L. STORAGE RM.

(UNCONDITIONED SPACE)

| SANDBOXSANDBOXSO north lake blvd., suite 19<br>po box 5747, tahoe city, ca 96145<br>(30.583.8822 (t) 530.581.3832 (t)State blvd., suite 19<br>po box 5747, tahoe city, ca 96145<br>(30.583.8822 (t) 530.581.3832 (t)State blvd., suite 19<br>po box 5747, tahoe city, ca 96145<br>(30.583.8822 (t) 530.581.3832 (t)State blvd., suite 19<br>po box 5747, tahoe city, ca 96145<br>(30.583.8822 (t) 530.581.3832 (t)State blvd., suite 19<br>po box 5747, tahoe city, ca 96145<br>(30.583.8822 (t) 530.581.3832 (t)State blvd., suite 19<br>po box 5747, tahoe city, ca 96145<br>(30.581.3832 (t) 530.581.3832 (t) |
|------------------------------------------------------------------------------------------------------------------------------------------------------------------------------------------------------------------------------------------------------------------------------------------------------------------------------------------------------------------------------------------------------------------------------------------------------------------------------------------------------------------------------------------------------------------------------------------------------------------|
| NEW<br>RESIDENCE<br>HOMESITE #250, MARTIS CAMP                                                                                                                                                                                                                                                                                                                                                                                                                                                                                                                                                                   |
| UNIT #3<br>8710 BREAKERS COURT<br>PLACER COUNTY, CA                                                                                                                                                                                                                                                                                                                                                                                                                                                                                                                                                              |
| PROJECT: NEW RESIDENCE                                                                                                                                                                                                                                                                                                                                                                                                                                                                                                                                                                                           |
| CLIENT: WYSEL-MCKEE                                                                                                                                                                                                                                                                                                                                                                                                                                                                                                                                                                                              |
| JOB #: 1119                                                                                                                                                                                                                                                                                                                                                                                                                                                                                                                                                                                                      |
| ITERATIONS:   date iteration   11-20-11 CLIENT CONCEPTUALS   12-1-11 REV. CLIENT CONCEPTUALS   12-3-11 PARTIAL PRELIMS   01-18-12 M.C. CONCEPTUAL SUBMITTAL   03-07-12 M.C. FINAL SUBMITTAL   03-07-12 M.C. FINAL SUBMITTAL   03-07-12 M.C. FINAL SUBMITTAL   05-01-12 PLAN CHECK / MC FINAL   05-21-12 MC FINAL RE-SUBMITTAL   06-06-12 CLIENT REVISION   07-25-12 MC CHANGE REQUEST   07-25-13 MC C.R. & FINAL RELEASE   06-14-13 MC C.R. & FINAL RELEASE   10-28-13 MC C.R. & FINAL RELEASE                                                                                                                   |
| DESCRIPTION:                                                                                                                                                                                                                                                                                                                                                                                                                                                                                                                                                                                                     |
| FLOOR PLANS                                                                                                                                                                                                                                                                                                                                                                                                                                                                                                                                                                                                      |
| SCALE:                                                                                                                                                                                                                                                                                                                                                                                                                                                                                                                                                                                                           |
| REF. NORTH:                                                                                                                                                                                                                                                                                                                                                                                                                                                                                                                                                                                                      |
|                                                                                                                                                                                                                                                                                                                                                                                                                                                                                                                                                                                                                  |
| SHEET:                                                                                                                                                                                                                                                                                                                                                                                                                                                                                                                                                                                                           |
| A2.2                                                                                                                                                                                                                                                                                                                                                                                                                                                                                                                                                                                                             |
| NOTE: All drawings and written material contained herein constitute<br>original and unpublished work of the designer and may not be duplicated,<br>used, or disclosed without the written consent of Sandbox.                                                                                                                                                                                                                                                                                                                                                                                                    |