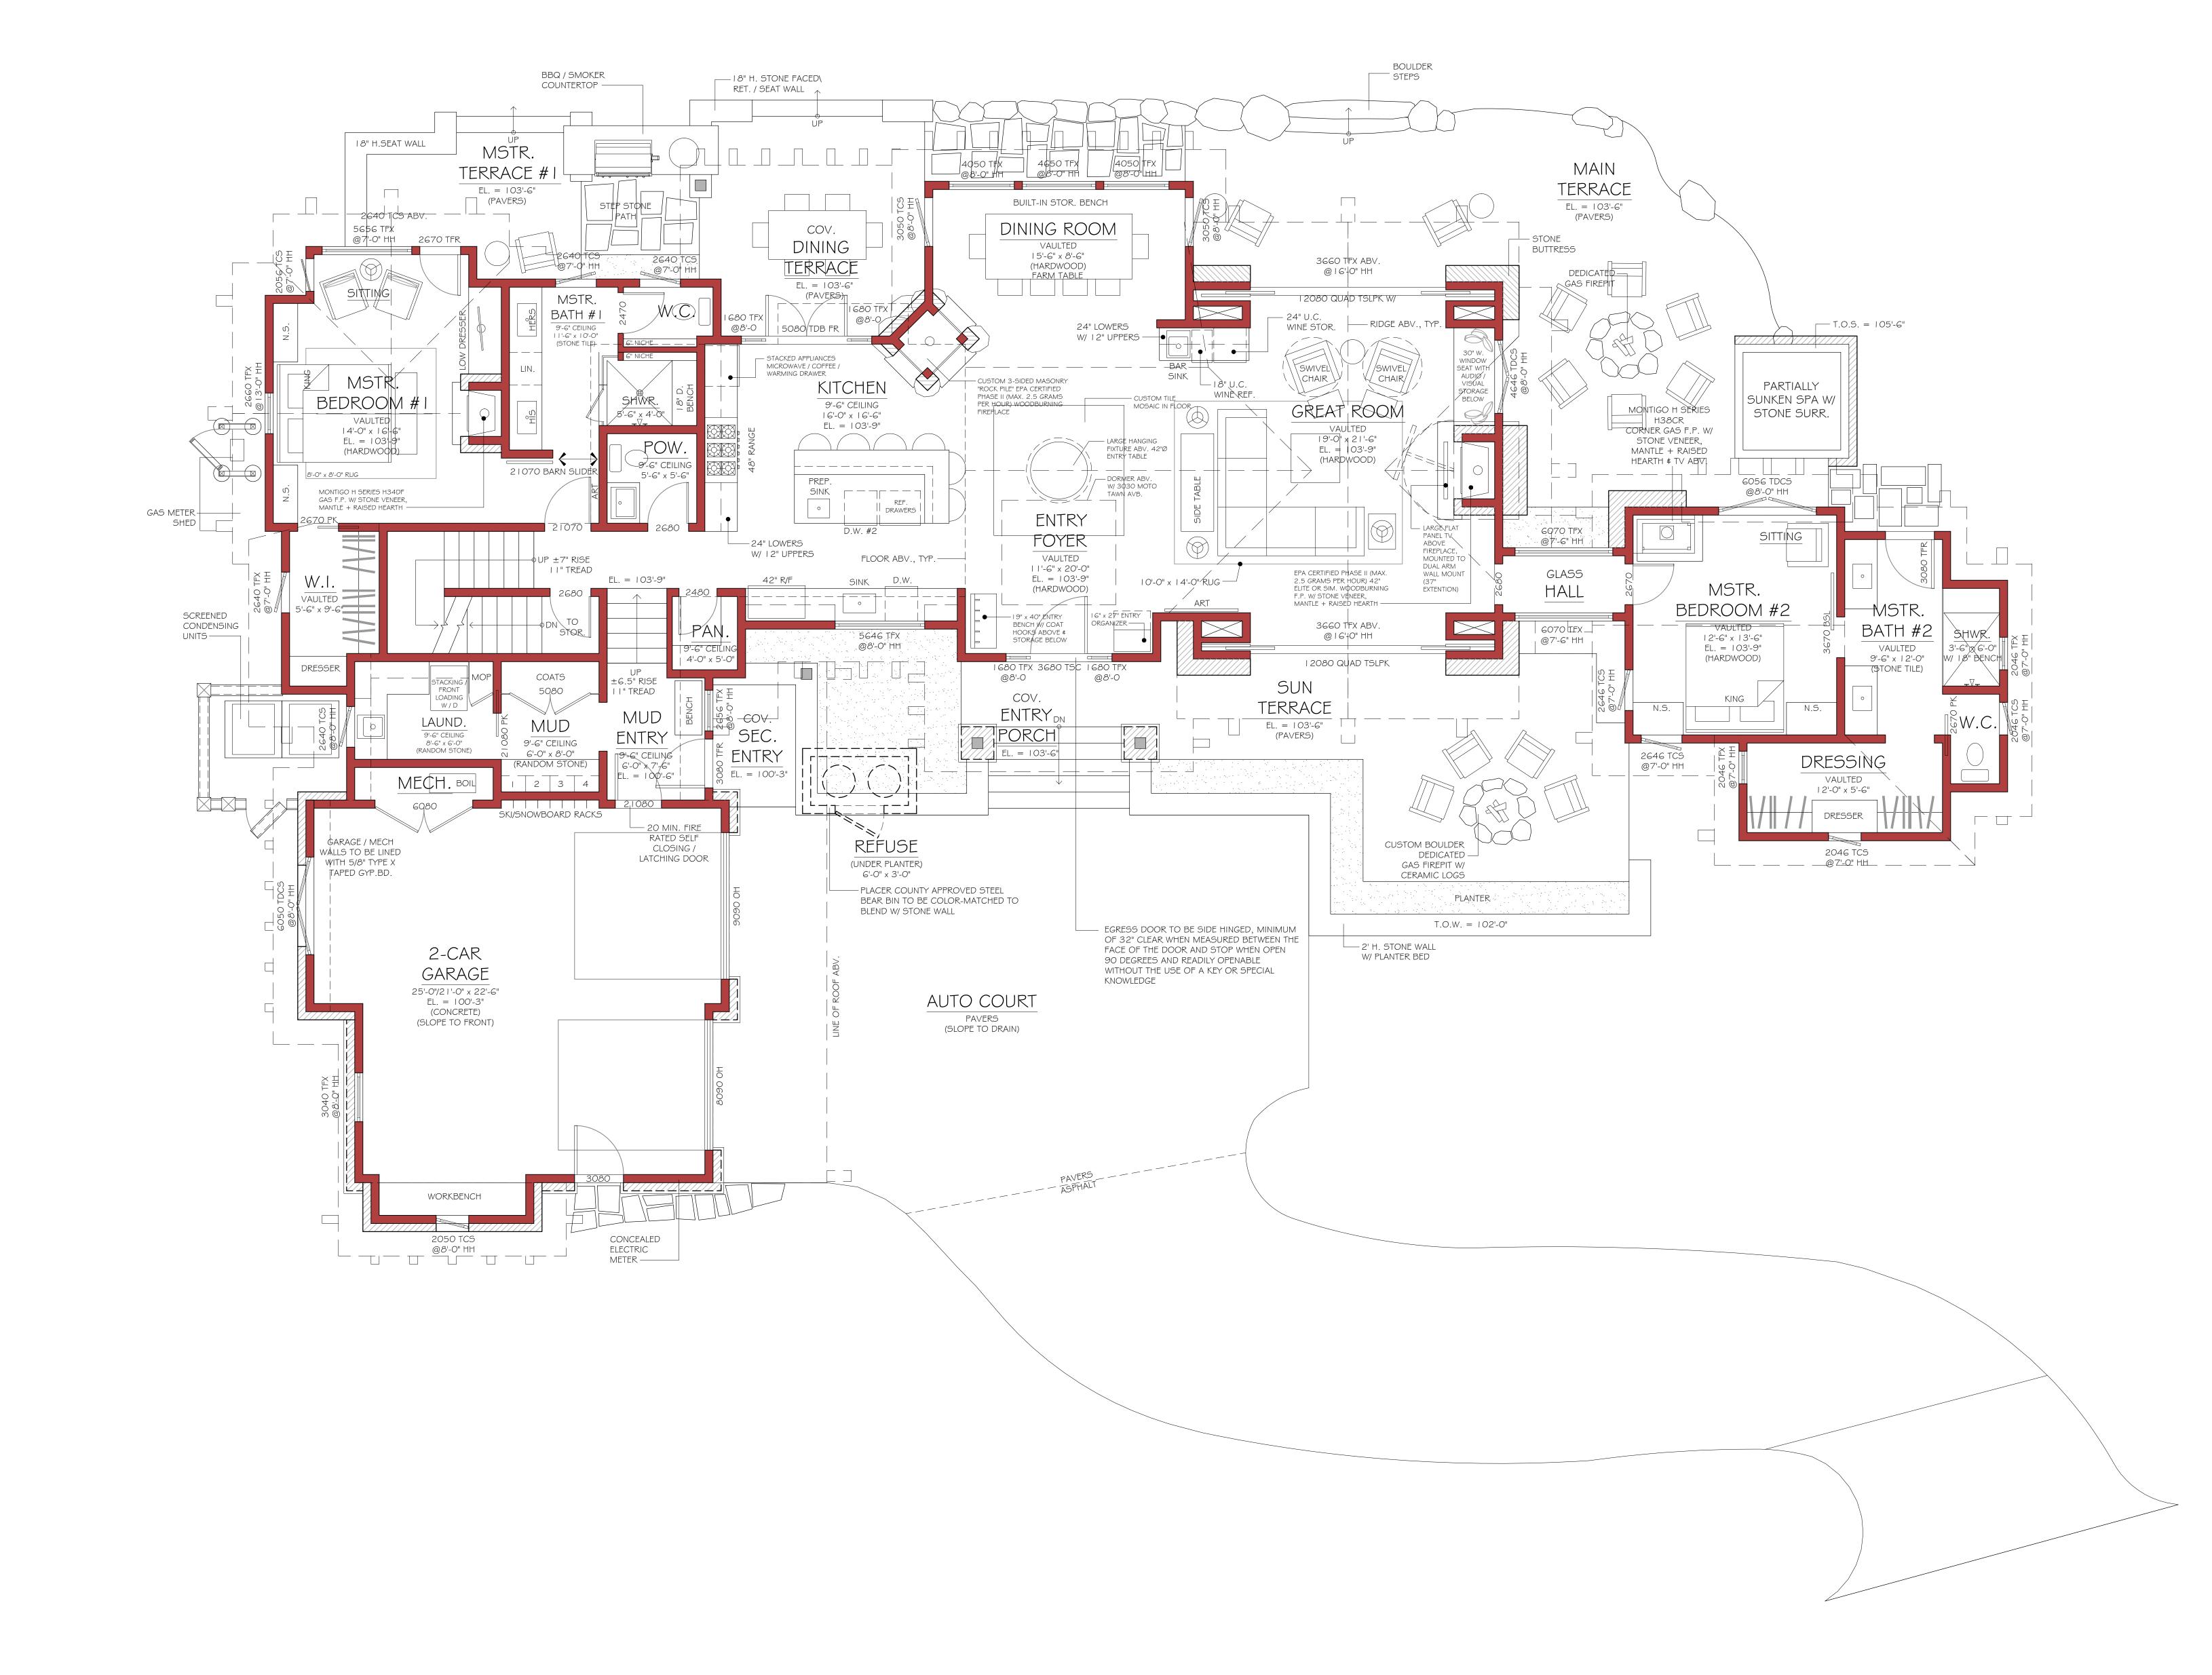

## MAIN LEVEL PLAN

PROPOSED MAIN LEVEL CONDITIONED SPACE = 2,386 S.F TOTAL PROPOSED CONDITIONED SPACE = 3,250 S.F.

| SANDBOXS50 north lake blvd., suite 19<br>po box 5747, tahoe city, ca 96145<br>530.583.8822 (t) 530.581.3832 (f)                                                                                                                                                                                                   |
|-------------------------------------------------------------------------------------------------------------------------------------------------------------------------------------------------------------------------------------------------------------------------------------------------------------------|
| FAMILY RETREAT<br>NEW<br>RESIDENCE                                                                                                                                                                                                                                                                                |
| HOMESITE #250, MARTIS CAMP<br>UNIT #3<br>8710 BREAKERS COURT<br>PLACER COUNTY, CA<br>PROJECT: NEW RESIDENCE<br>CLIENT: WYSEL-MCKEE<br>JOB #: 1119                                                                                                                                                                 |
| ITERATIONS:dateiteration11-20-11CLIENT CONCEPTUALS12-1-11REV. CLIENT CONCEPTUALS12-9-11PARTIAL PRELIMS01-18-12M.C. CONCEPTUAL SUBMITTAL03-07-12M.C. PRELIMINARY SUBMITTAL04-27-12M.C. FINAL SUBMITTAL05-01-12PLAN CHECK / MC FINAL05-21-12MC FINAL RE-SUBMITTAL06-06-12CLIENT REVISION207-25-12MC CHANGE REQUEST# |
| OG-14-13 MC AS-BUILT SUB                                                                                                                                                                                                                                                                                          |
| DESCRIPTION:<br>FLOOR PLANS                                                                                                                                                                                                                                                                                       |
| SCALE:<br> /4" =  '-0"                                                                                                                                                                                                                                                                                            |
| REF. NORTH:                                                                                                                                                                                                                                                                                                       |
| SHEET:<br>A 2 J<br>NOTE: All drawings and written material contained herein constitute<br>original and unpublished work of the designer and may not be duplicated,<br>used, or disclosed without the written consent of Sandbox.                                                                                  |