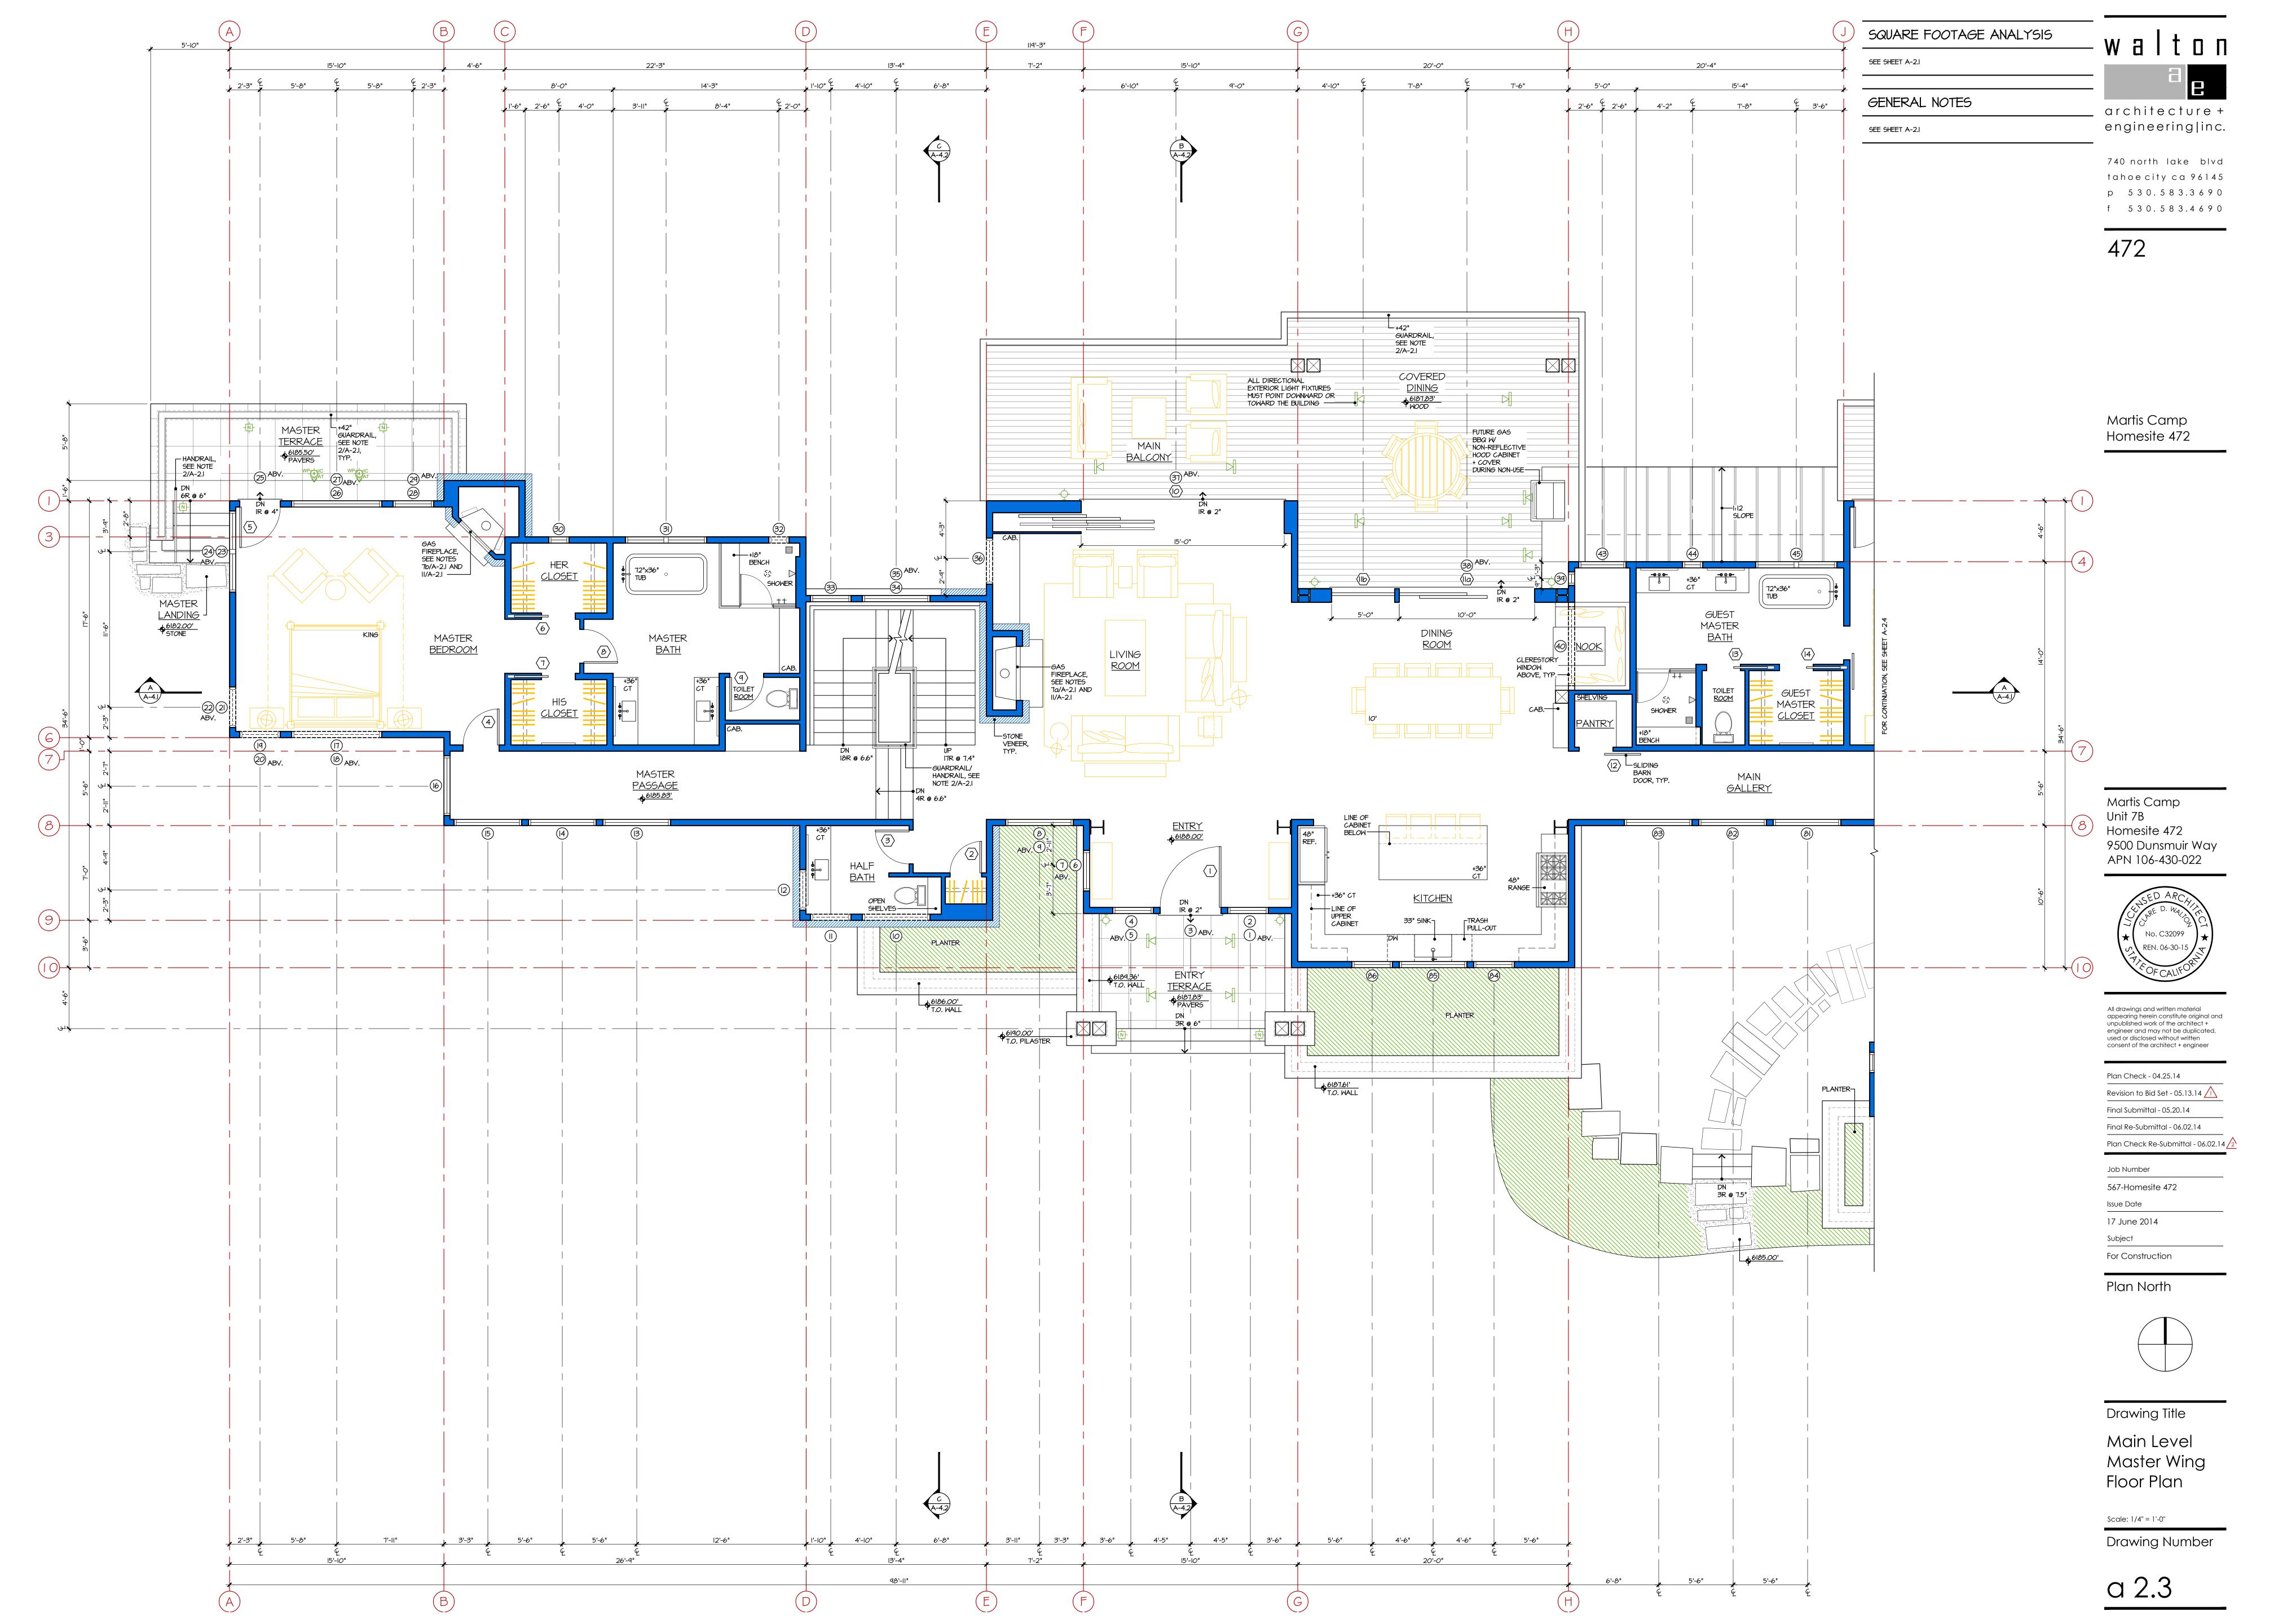

TING CONDITIONED SPACE FROM UNCONDITIONED SPACE NEEDED TO ACCOMMODATE GAS, PLUMBING, ELECTRICAL LINES AND OTHER NECESSARY PENETRATIONS MUST BE SEALED IN COMPLIANCE WITH THE CALIFORNIA ENERGY CODE AND ALSO THE CALIFORNIA RESIDENTIAL CODE CRC R316 WHERE FOAM PLASTIC INSULATION IS PROPOSED FOR COMPLIANCE. EXCEPTION: ANNULAR SPACES AROUND PIPES, ELECTRIC CABLES, CONDUITS, OR OTHER OPENINGS IN PLATES AT EXTERIOR WALLS SHALL BE PROTECTED AGAINST THE PASSAGE OF RODENTS BY CLOSING SUCH OPENINGS WITH CEMENT MORTAR, CONCRETE MASONRY OR SIMILAR METHOD ACCEPTABLE TO THE

14.] PROVIDE RECESSED SELF CONTAINED HOT SPRINGS GRANDEE SPA W/ ASTM LISTED LOCKABLE COVER WITH UPRITE LIFTER. TOP OF SPA TO BE 6" ABOVE TOP OF DECK. PROVIDE REMOVABLE WOOD

Plan North

Drawing Title

Key Plan

Scale: 1/8" = 1'-0"