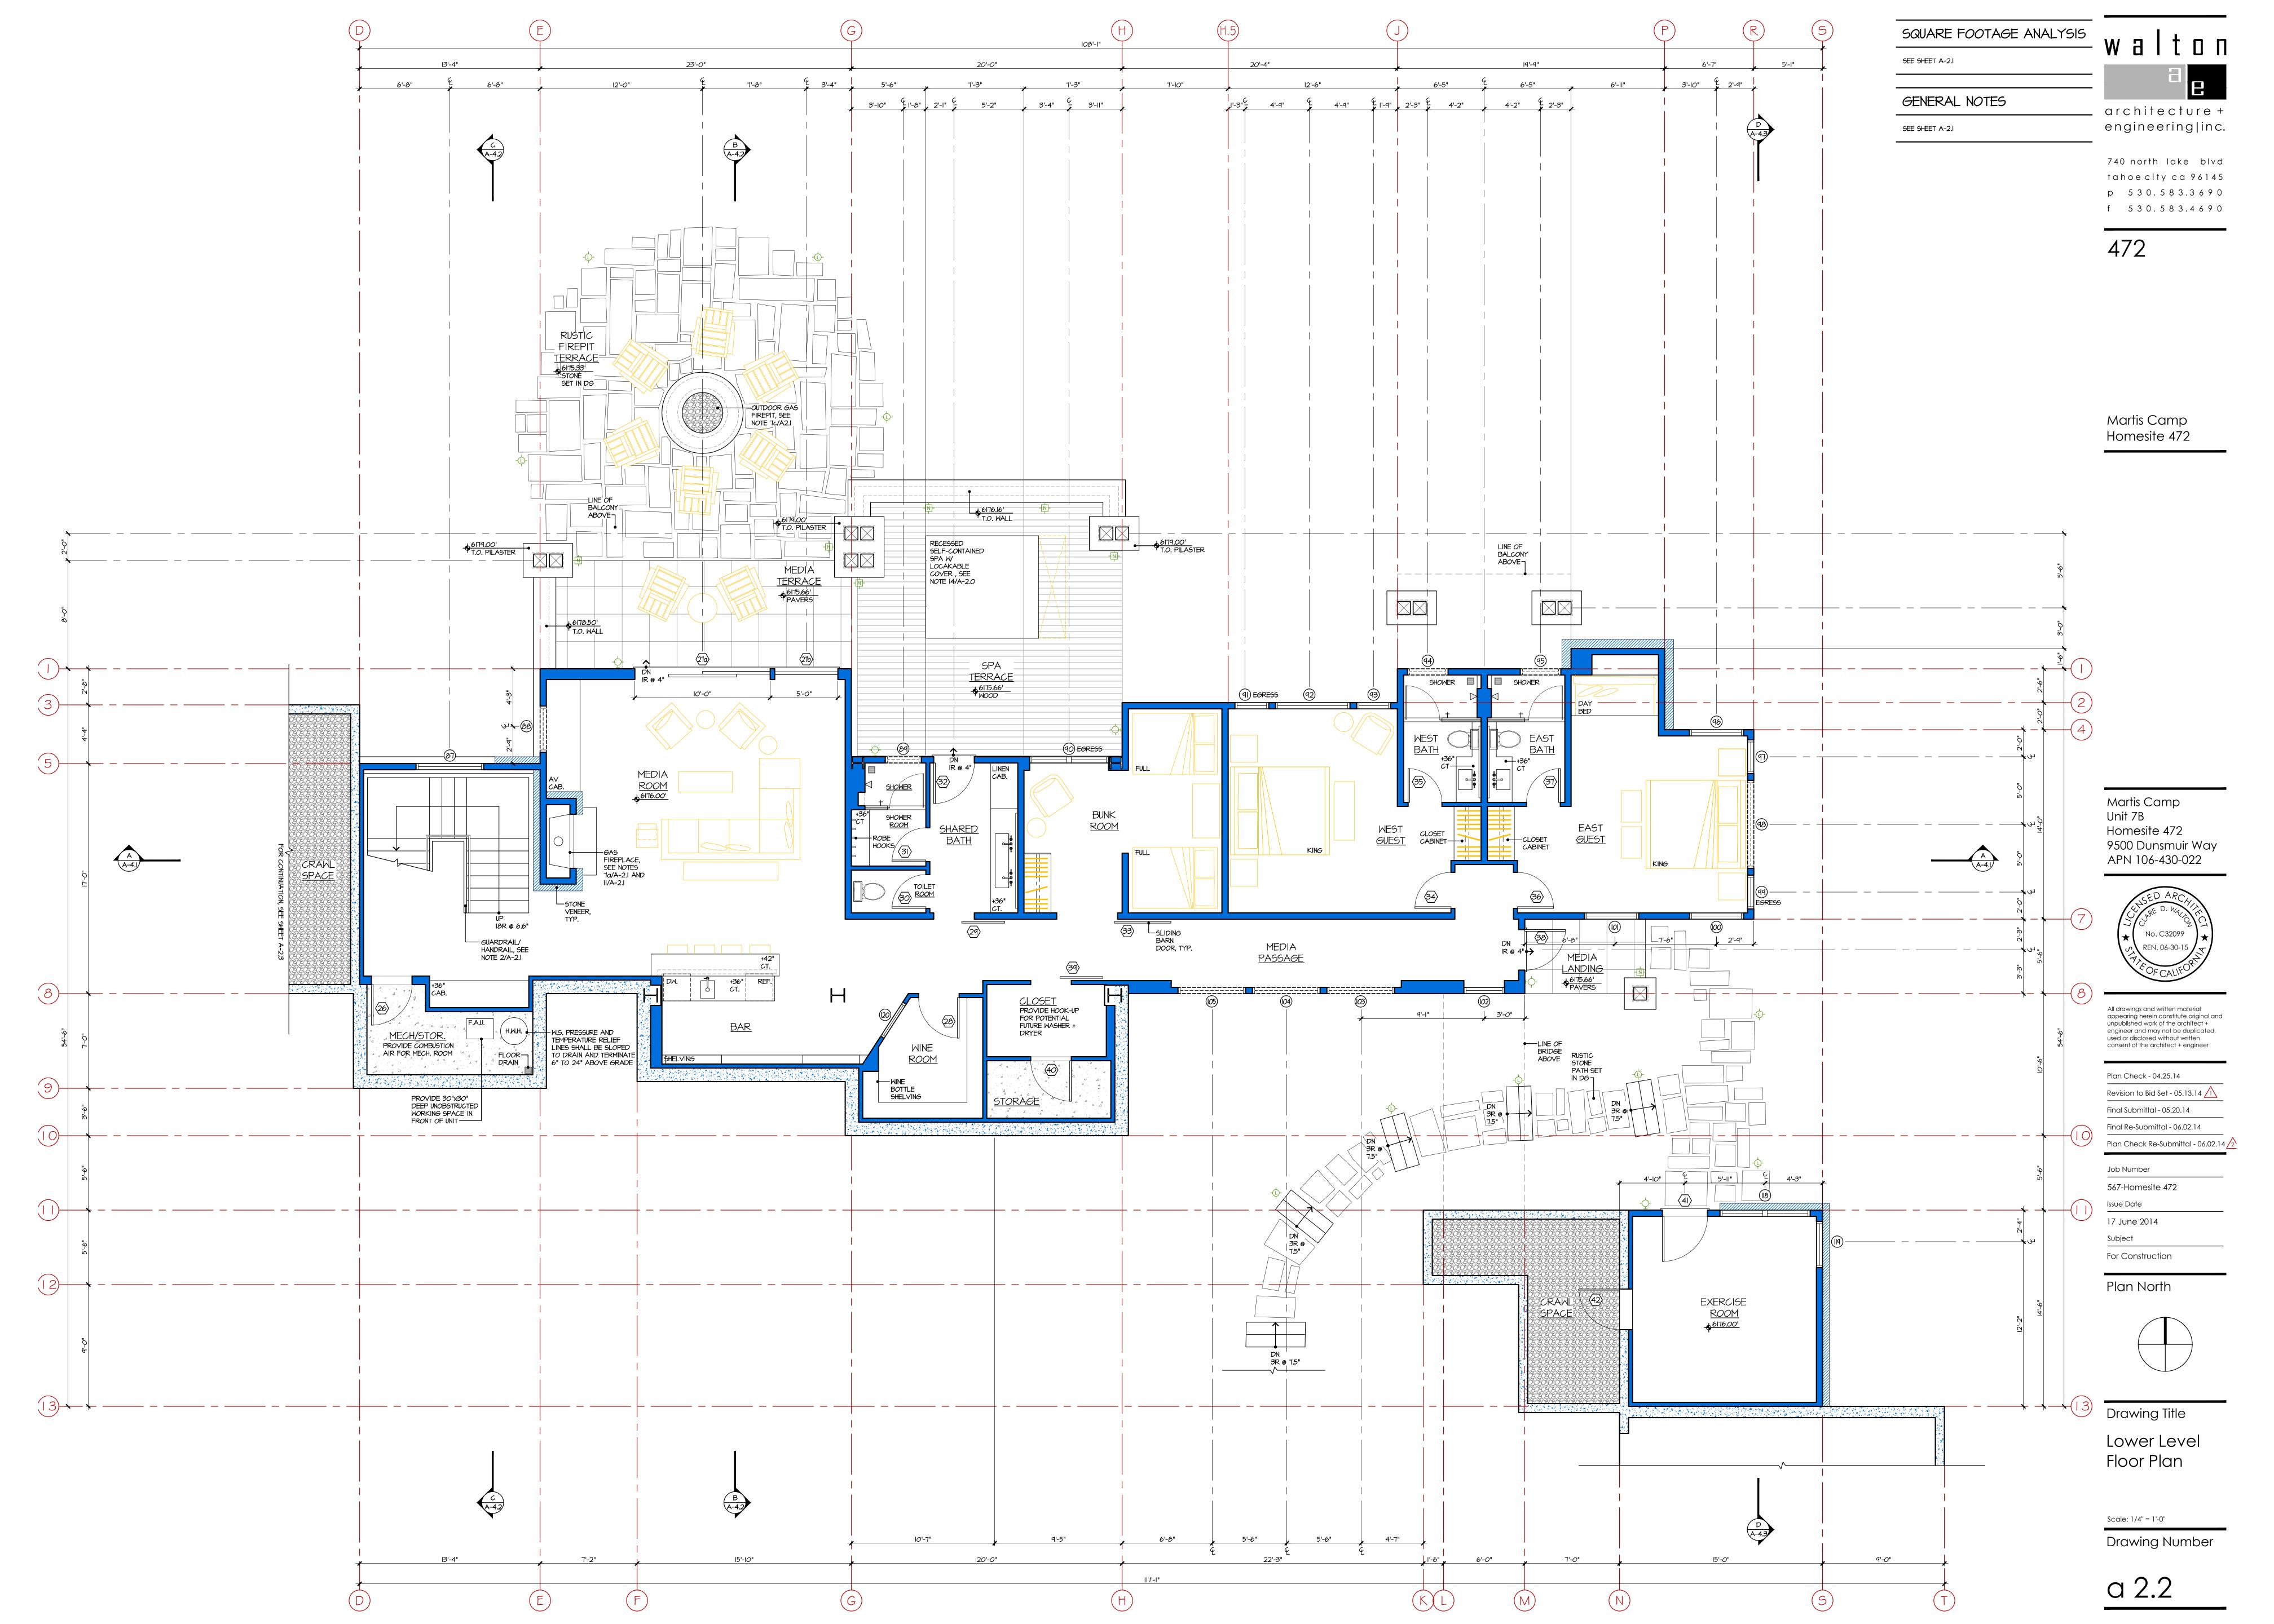

12.] INTEGRATED GARBAGE ROOM SHALL BE CLAD IN STONE OR METAL, SHALL NOT CONTAIN WINDOWS, SHALL UTILIZE METAL DOORS AND FRAMES WITH YEAR-ROUND DOOR KNOBS AND A SECONDARY LATCH, SHALL BE FINISHED INSIDE WITH SHEETROCK, INSIDE WEATHER-STRIPPING, AND A PAINTED FINISH, AND SHALL BE BUILT ON I. TO BE IN COMPLIANCE WITH PLACER COUNTY'S BEAR-RESISTANT

ENCLOSURE ORDINANCE. PLEASEREFERECE THE FOLLOWING LINK: HTTP://WWW.PLACER.CA.GOV/DEPARTMENTS/HHS/ENV\_HEALTH/ TAHOE/BEAR%20ENCLOSURES.ASPX

13.] OPENINGS IN THE BUILDING ENVELOPE SEPARATING CONDITIONED SPACE FROM UNCONDITIONED SPACE NEEDED TO ACCOMMODATE GAS, PLUMBING, ELECTRICAL LINES AND OTHER NECESSARY PENETRATIONS MUST BE SEALED IN COMPLIANCE WITH THE CALIFORNIA ENERGY CODE AND ALSO THE CALIFORNIA RESIDENTIAL CODE CRC R316 WHERE FOAM PLASTIC INSULATION IS PROPOSED FOR COMPLIANCE. EXCEPTION: ANNULAR SPACES AROUND PIPES, ELECTRIC CABLES, CONDUITS, OR OTHER OPENINGS IN PLATES AT EXTERIOR WALLS SHALL BE PROTECTED AGAINST THE PASSAGE OF RODENTS BY CLOSING SUCH OPENINGS WITH CEMENT MORTAR, CONCRETE MASONRY OR SIMILAR METHOD ACCEPTABLE TO THE

14.] PROVIDE RECESSED SELF CONTAINED HOT SPRINGS GRANDEE SPA W/ ASTM LISTED LOCKABLE COVER WITH UPRITE LIFTER. TOP OF SPA TO BE 6" ABOVE TOP OF DECK. PROVIDE REMOVABLE WOOD

Plan North

Drawing Title

Key Plan