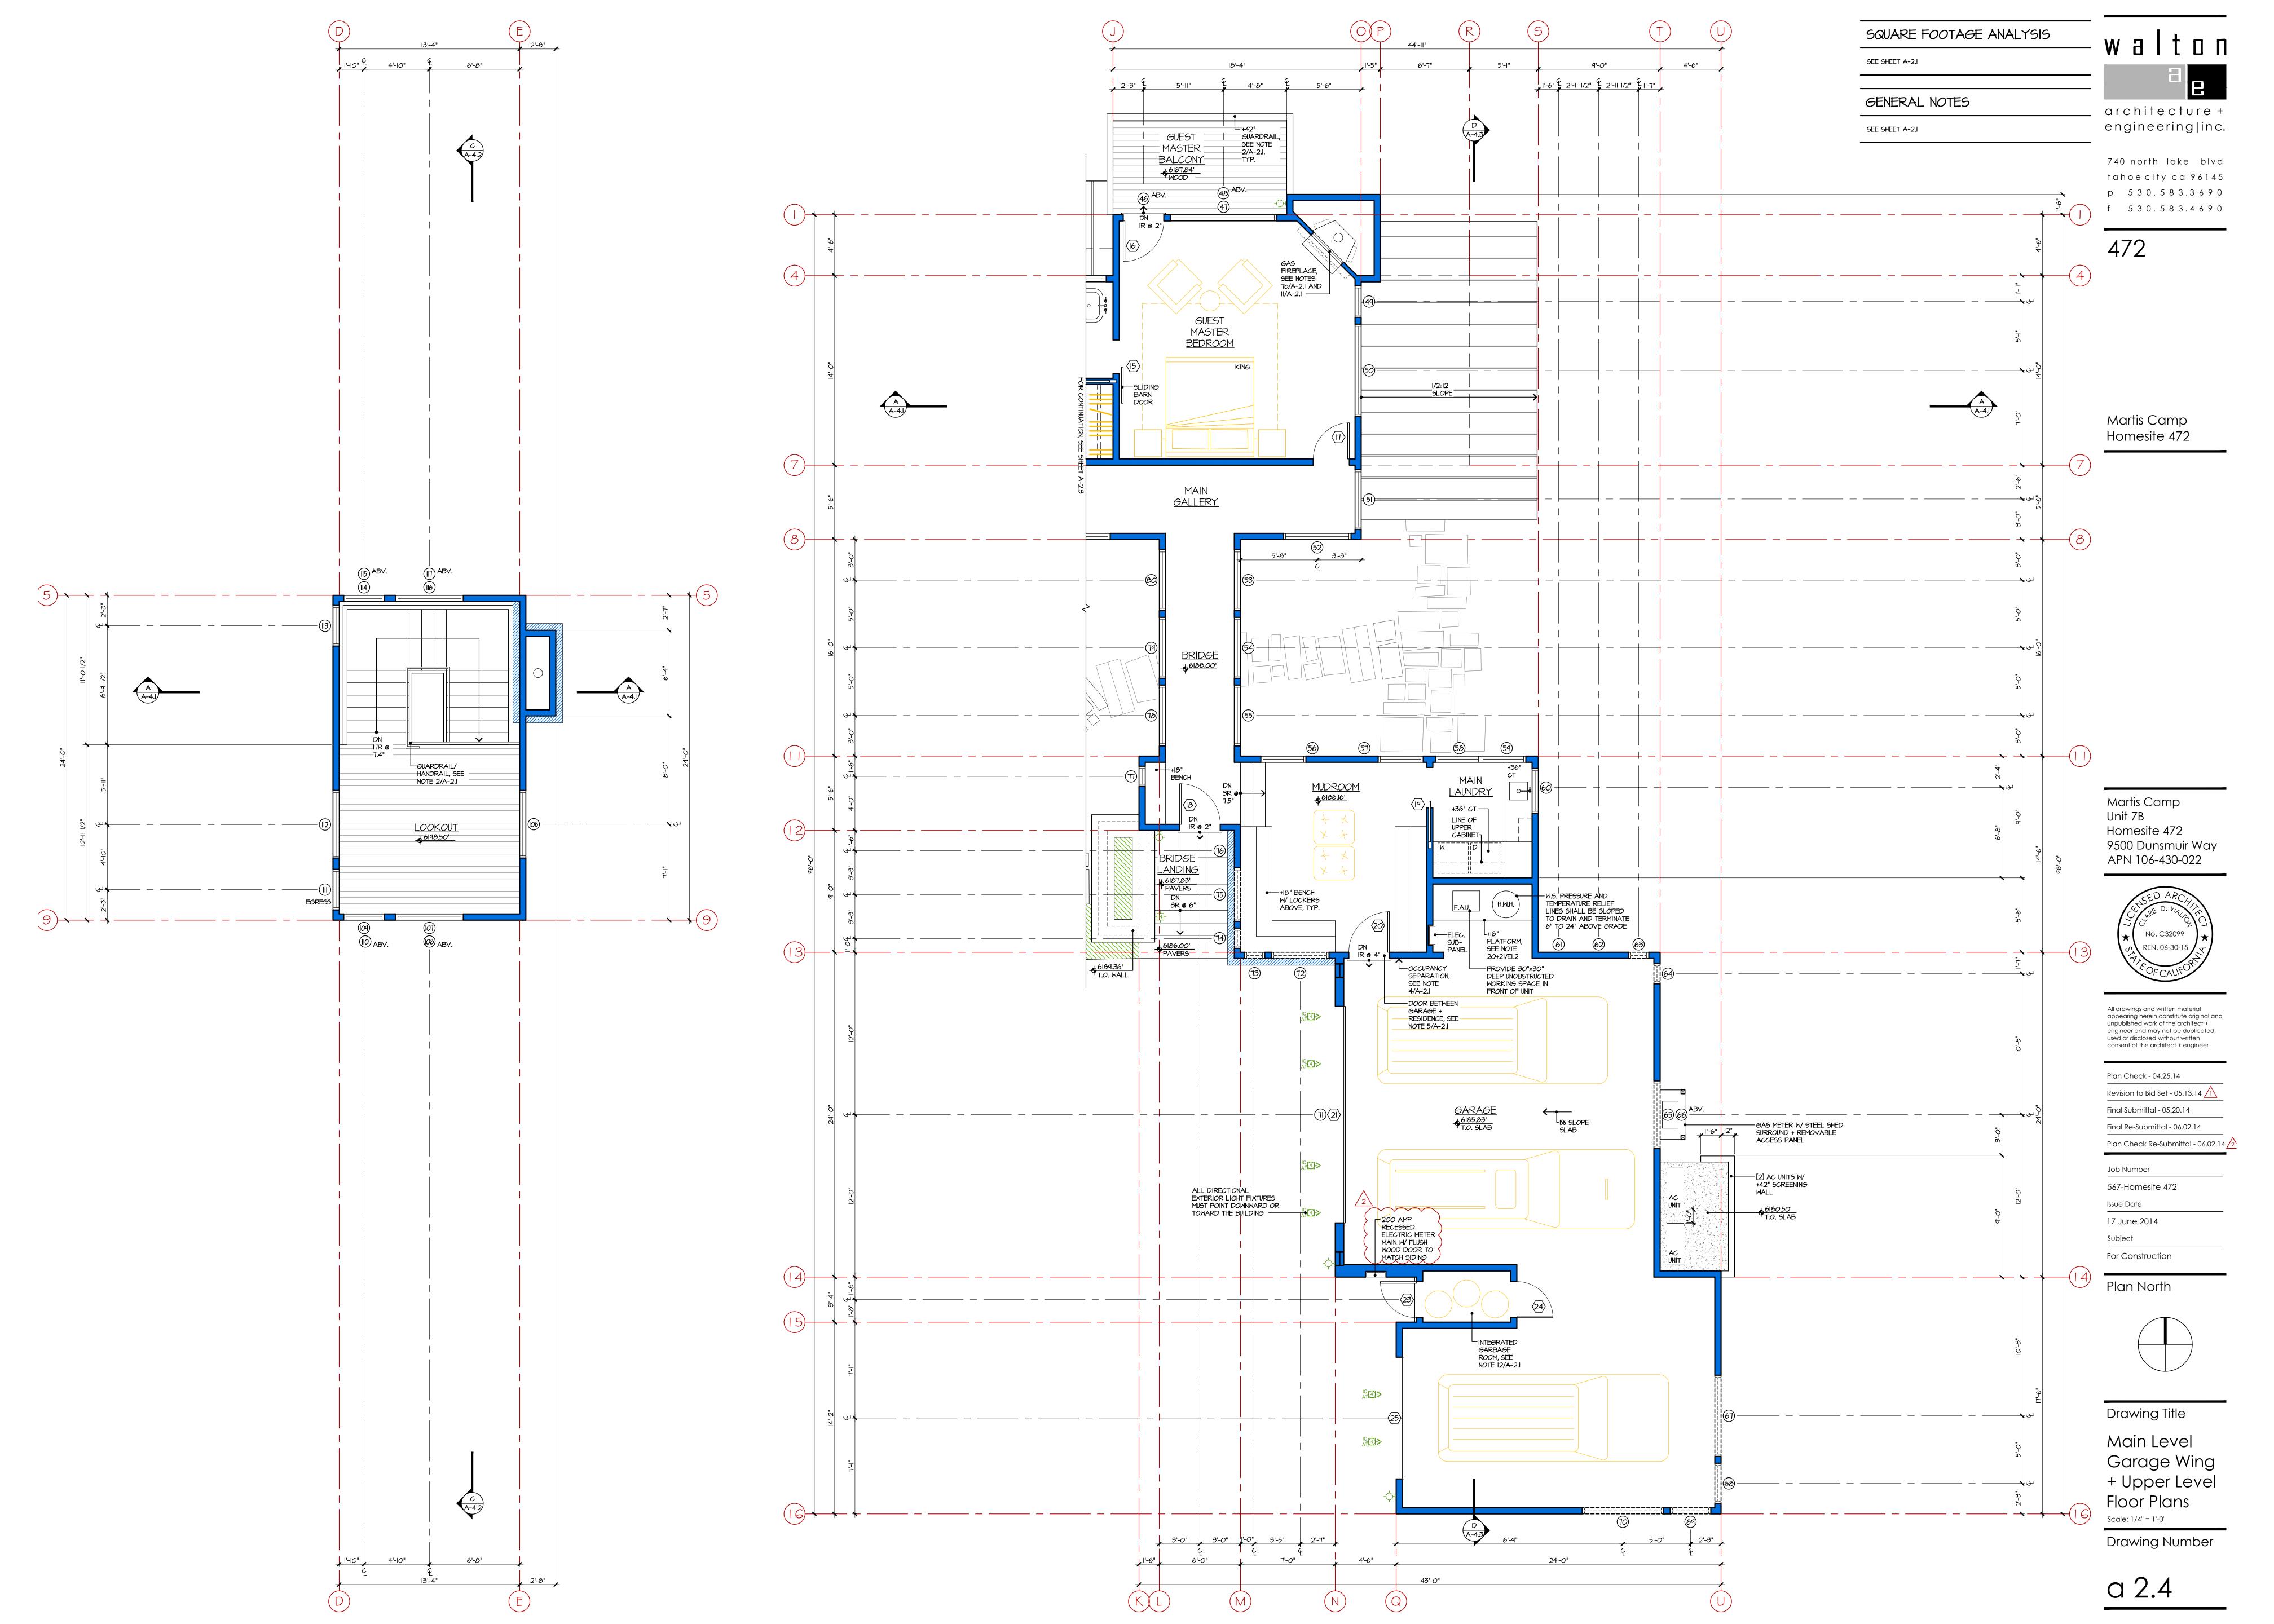

## SQUARE FOOTAGE ANALYSIS

CONDITIONED SQUARE FOOTAGE: = 2,589 SF = 3,668 SF = 184 SF = 6,441 SF

UNCONDITIONED SQUARE FOOTAGE: = 1,028 SF MECH./STORAGE = 93 SF = 45 SF = 1,166 SF

architecture +

engineering linc.

12.] INTEGRATED GARBAGE ROOM SHALL BE CLAD IN STONE OR METAL, SHALL NOT CONTAIN WINDOWS, SHALL UTILIZE METAL DOORS AND FRAMES WITH YEAR-ROUND DOOR KNOBS AND A SECONDARY LATCH, SHALL BE FINISHED INSIDE WITH SHEETROCK, INSIDE WEATHER-STRIPPING, AND A PAINTED FINISH, AND SHALL BE BUILT ON I. TO BE IN COMPLIANCE WITH PLACER COUNTY'S BEAR-RESISTANT

ENCLOSURE ORDINANCE. PLEASEREFERECE THE FOLLOWING LINK: HTTP://WWW.PLACER.CA.GOV/DEPARTMENTS/HHS/ENV\_HEALTH/ TAHOE/BEAR%20ENCLOSURES.ASPX

13.] OPENINGS IN THE BUILDING ENVELOPE SEPARATING CONDITIONED SPACE FROM UNCONDITIONED SPACE NEEDED TO ACCOMMODATE GAS, PLUMBING, ELECTRICAL LINES AND OTHER NECESSARY PENETRATIONS MUST BE SEALED IN COMPLIANCE WITH THE CALIFORNIA ENERGY CODE AND ALSO THE CALIFORNIA RESIDENTIAL CODE CRC R316 WHERE FOAM PLASTIC INSULATION IS PROPOSED FOR COMPLIANCE. EXCEPTION: ANNULAR SPACES AROUND PIPES, ELECTRIC CABLES, CONDUITS, OR OTHER OPENINGS IN PLATES AT EXTERIOR WALLS SHALL BE PROTECTED AGAINST THE PASSAGE OF RODENTS BY CLOSING SUCH OPENINGS WITH CEMENT MORTAR, CONCRETE MASONRY OR SIMILAR METHOD ACCEPTABLE TO THE

14.] PROVIDE RECESSED SELF CONTAINED HOT SPRINGS GRANDEE SPA W/ ASTM LISTED LOCKABLE COVER WITH UPRITE LIFTER. TOP OF SPA TO BE 6" ABOVE TOP OF DECK. PROVIDE REMOVABLE WOOD

Plan North

Drawing Title

Key Plan