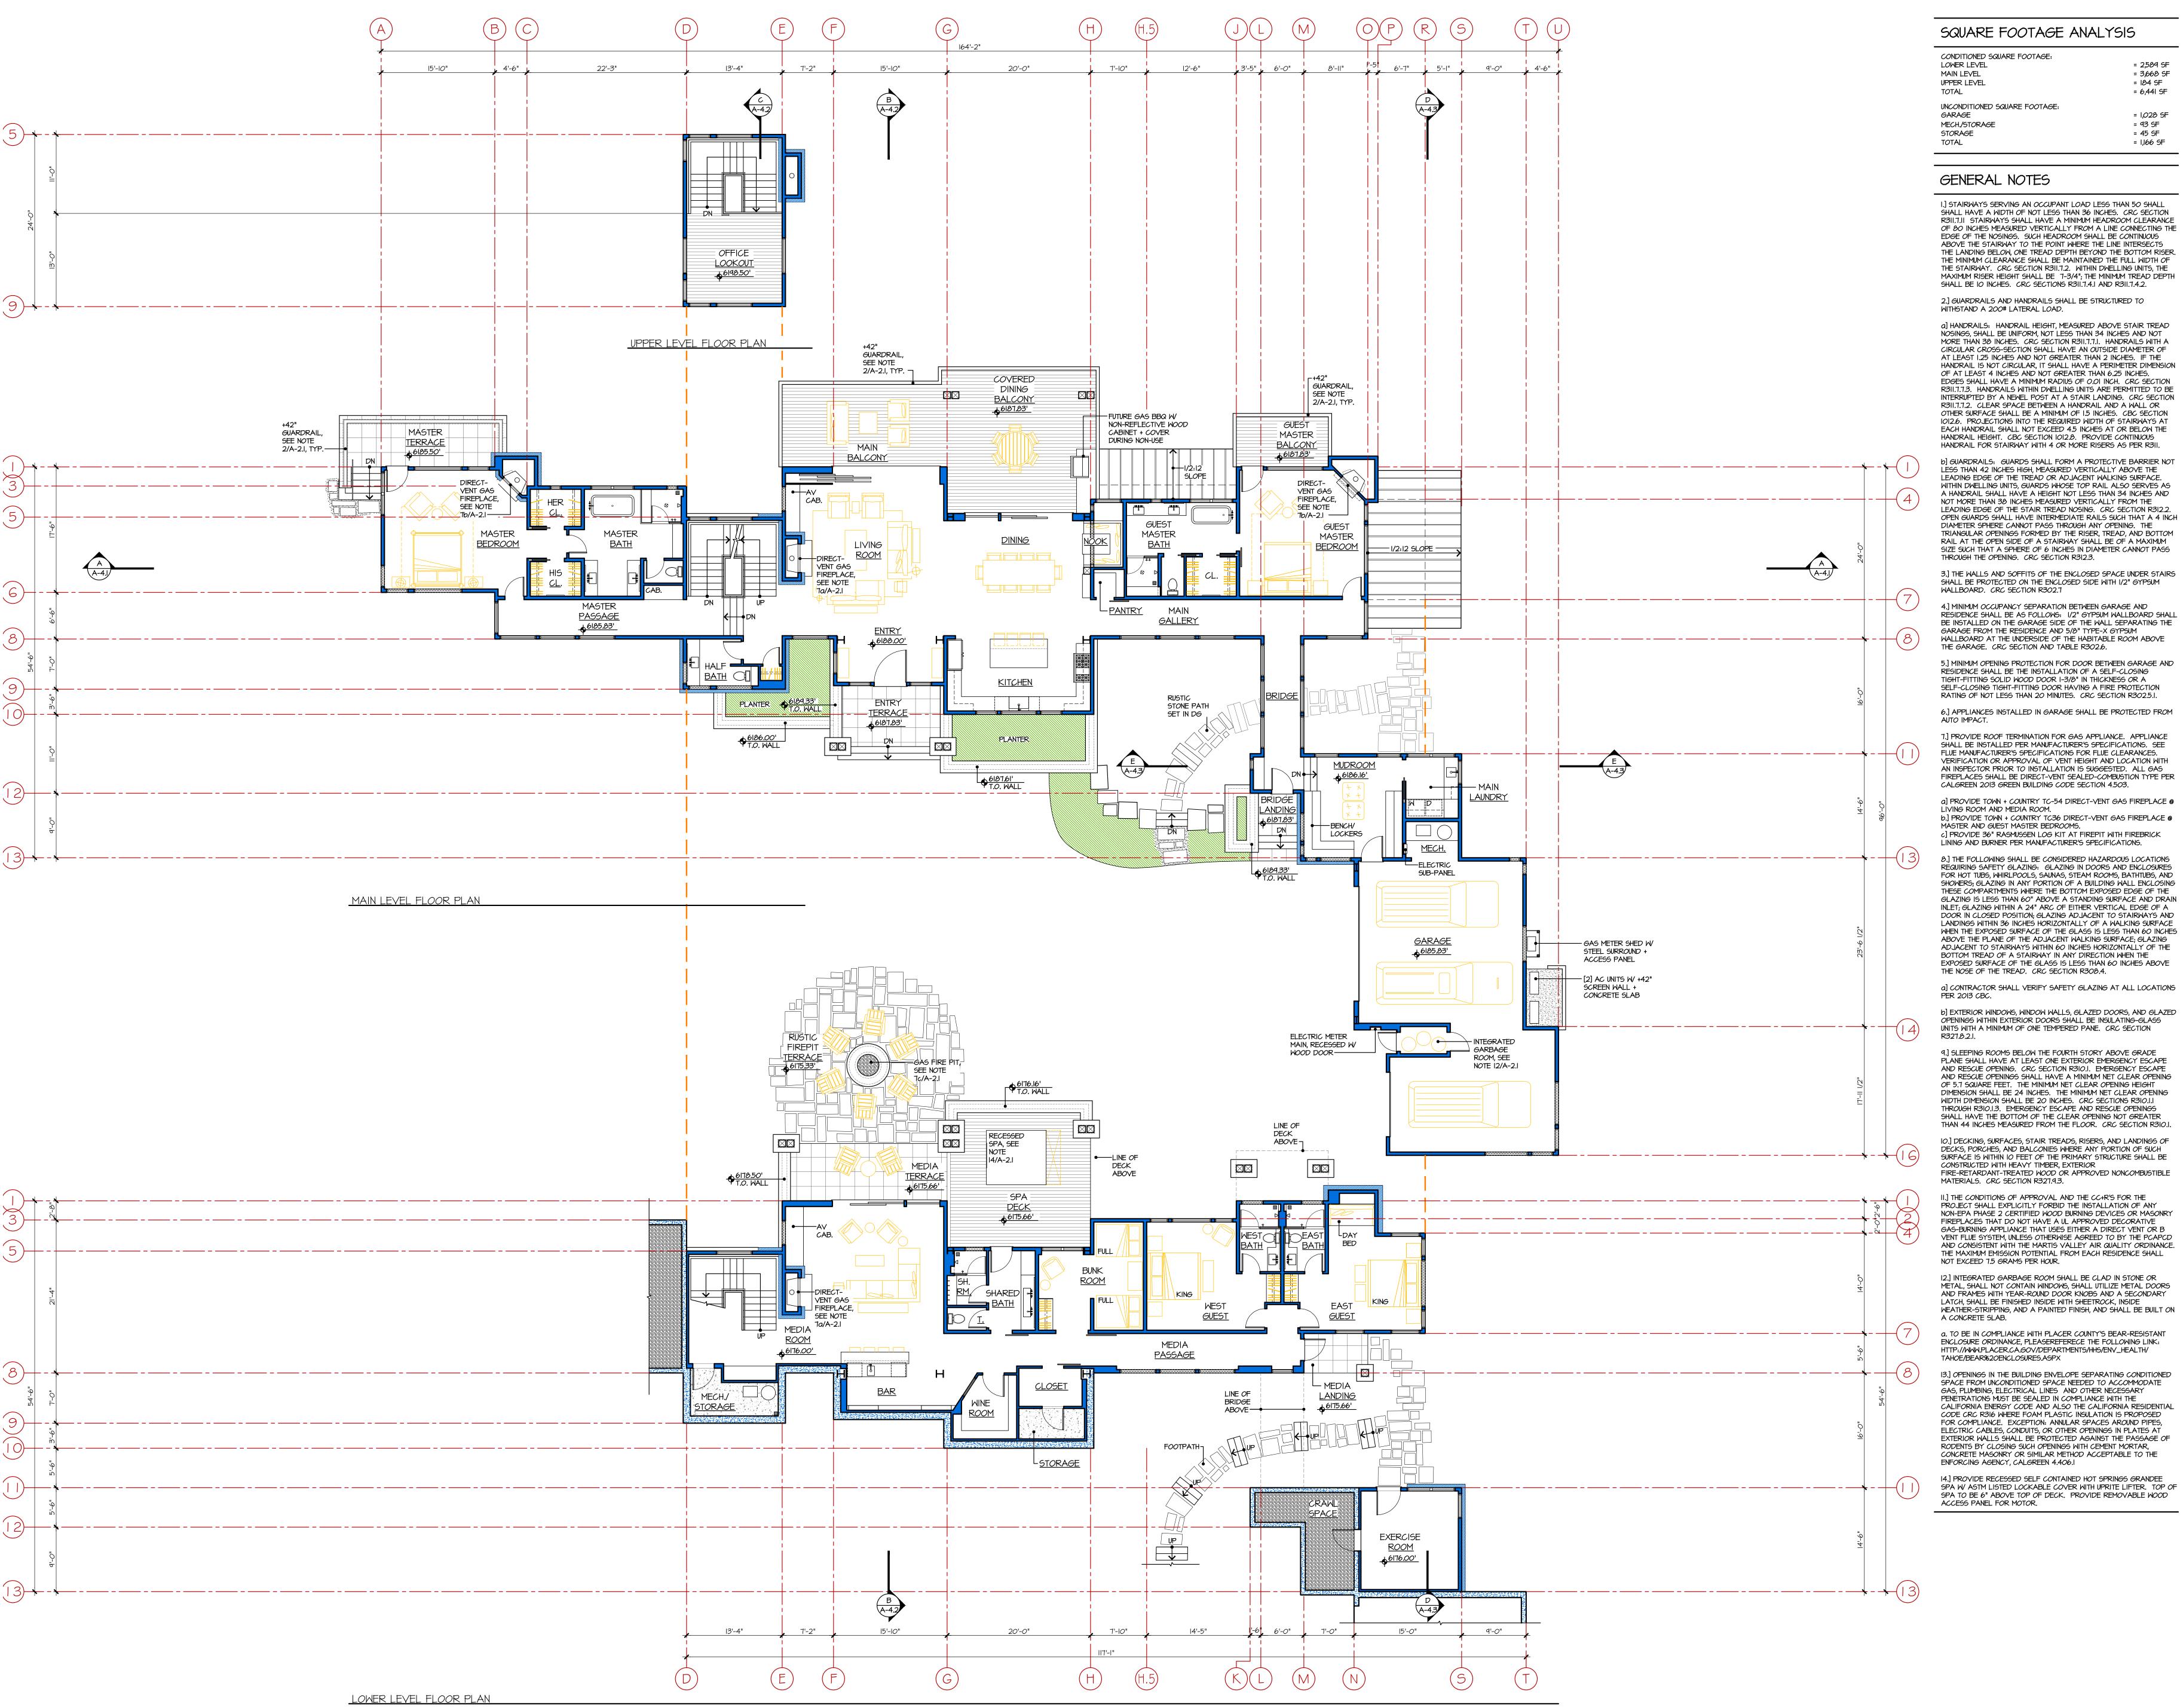

## SQUARE FOOTAGE ANALYSIS

CONDITIONED SQUARE FOOTAGE: = 2,589 SF = 3,668 SF = 184 SF = 6,441 SF

UNCONDITIONED SQUARE FOOTAGE: = 1,028 SF MECH./STORAGE = 93 SF = 45 SF = 1,166 SF

architecture +

engineering linc.