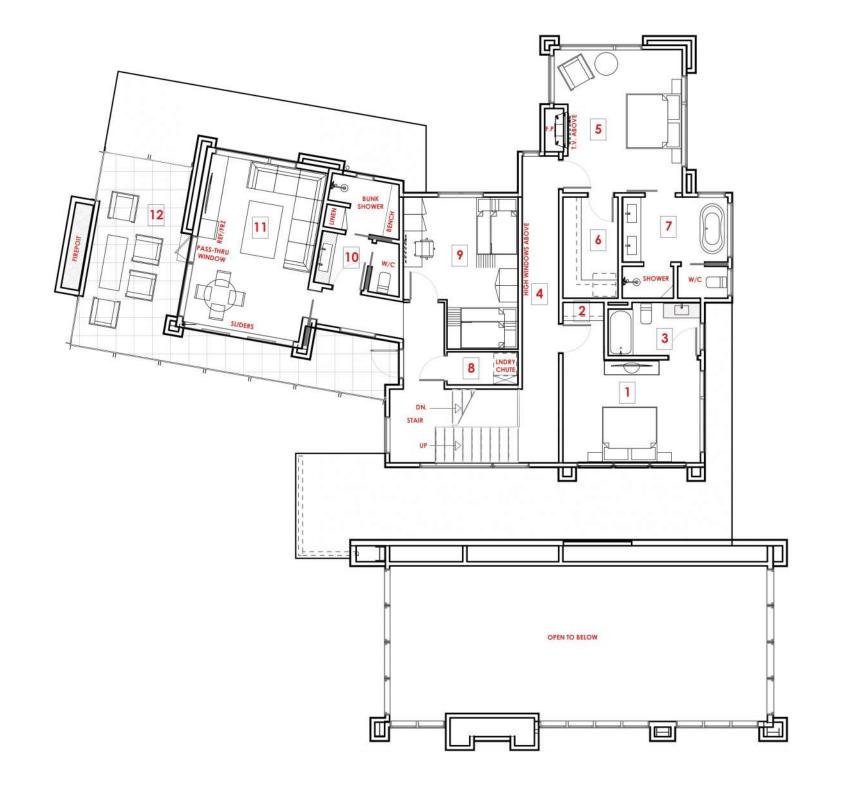

ARCHITECTS P.530.214.8896 STEAMBOAT SPRINGS, CO LAKE TAHOE, CA

- 1 BEDROOM #4
- 2 BEDROOM #4 CLOSET
- 3 BEDROOM #4 BATH
- 4 HALLWAY
- 5 MASTER SUITE #2
- 6 MASTER SUITE #2 CLOSET/OPTIONAL W/D
- 7 MASTER SUITE #2 BATH
- 8 CLOSET
- 9 BUNKROOM #5
- 10 BUNKROOM/MEDIA #5 BATH
- 11 MEDIA/VIEW LOUNGE
- 12 FIRESIDE LOOKOUT DECK

## **SQUARE FOOTAGE CALCS:**

MAIN LEVEL FINISHED: UPPER LEVEL FINISHED:

2,407 S.F. 1,754 S.F.

**TOTAL FINISHED:** 

4,161 S.F.

OUTDOOR LIVING SPACE 1,394 S.F.

MECH & STORAGE **GARAGE:** 

48 S.F.

852 S.F.

**HOME 458** 

ARCHITECTURE PLANNING MARTIS CAMP KELLY & STONE A R C H I T E C T S STEAMBOAT SPRINGS, CO LAKE TAHOE, CA

NOTE:
THESE DRAWINGS ARE THE INTELLECTUAL PROPERTY OF KELLY & STONE ARCHITECTS AND MAY NOT BE USED WITHOUT EXPRESSED WRITTEN CONCENT OF KSIa. KSIa MAINTAINS OWNERSHIP AND COPYRICHT.