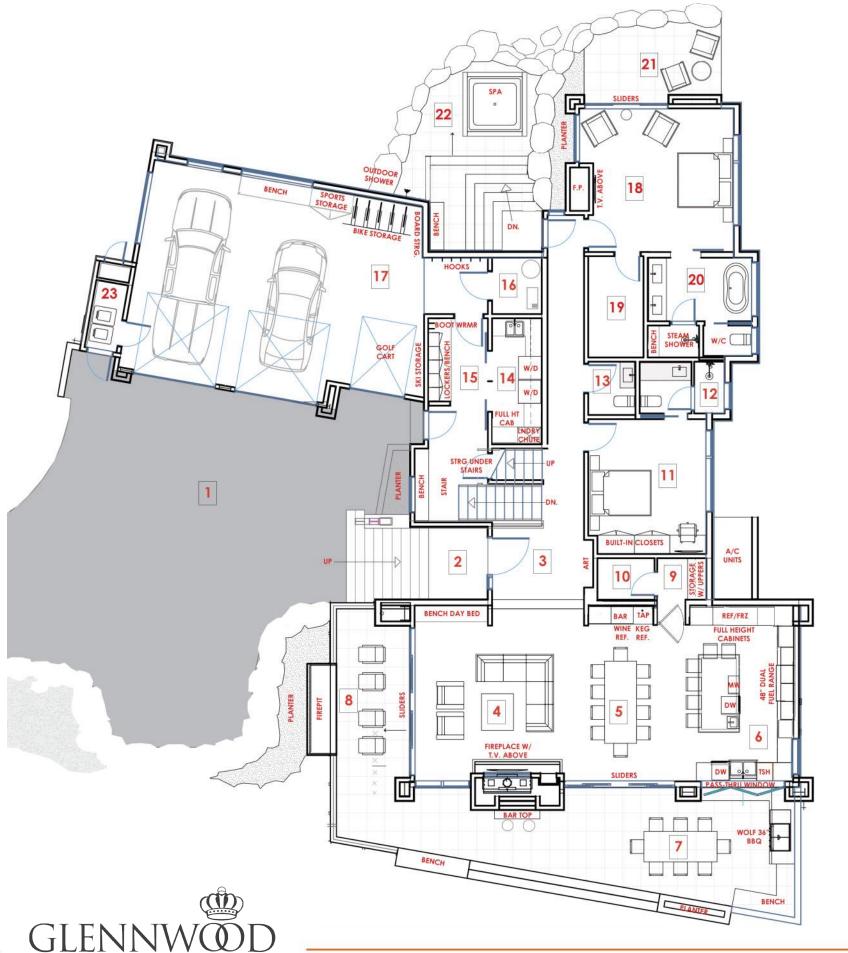

- 1 AUTO COURT
- 2 ENTRY PORCH
- 3 FOYER
- 4 GREAT ROOM
- 5 DINING/WET BAR
- 6 KITCHEN
- 7 DINING PATIO
- 8 FIRESIDE PATIO
- 9 BUTLER PANTRY/DUAL SUB-ZERO WINE **FRIDGES**
- 10 PANTRY
- 11 BEDROOM/OFFICE #3
- 12 BEDROOM/OFFICE #3 BATH
- 13 POWDER BATH
- 14 LAUNDRY ROOM
- 15 MUD ROOM
- 16 MECHANICAL
- 17 2 CAR GARAGE + CART/TOY BAY
- 18 MASTER SUITE #1
- 19 MASTER SUITE #1 CLOSET
- 20 MASTER SUITE #1 BATH
- 21 MASTER SUITE #1 PATIO
- 22 SPA PATIO
- 23 TRASH ENCLOSURE

## **SQUARE FOOTAGE CALCS:**

MAIN LEVEL FINISHED: **UPPER LEVEL FINISHED:**  2,407 S.F. 1,754 S.F.

**TOTAL FINISHED:** 

4,161 S.F.

OUTDOOR LIVING SPACE 1,394 S.F.

MECH & STORAGE

48 S.F.

**GARAGE:** 

852 S.F.

MARTIS CAMP

**ARCHITECTURE** PLANNING

MOUNTAIN HOMES, INC.

NOTE:
THESE DRAWINGS ARE THE INTELLECTUAL PROPERTY OF KELLY & STONE ARCHITECTS AND MAY NOT BE USED WITHOUT EXPRESSED WRITTEN CONCENT OF KSIG. KSIG MAINTAINS OWNERSHIP THESE GRAPHICS ARE CONCEPTUAL IN NATURE & SUBJECT TO FINAL DESIGN APPROVAL BY MARTIS CAMP DESIGN REVIEW AND MAY CHANGE ACCORDINGLY.