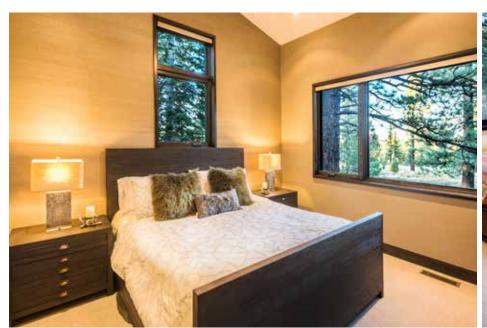

HOME 424 / 9718 HUNTER HOUSE DRIVE / SANDBOX STUDIO / MARK TANNER CONSTRUCTION

**REALTY** 

This may well be the home of your dreams. Then again, depending on what size you prefer your dreams — it may be the guest home of your dreams. At 1,101 square feet, this home — endowed with tall stretches of glass and a living room/kitchen alignment that grabs the first light of day as well as sunsets — feels and lives far bigger than its foot print. Designed by Sandbox Studio and built by Mark Tanner Construction, this 2-bed/2-bath home is all the sanctuary many could ever ask for. If it isn't, there are conceptual plans for an estate that connects seamlessly to this home, converting it into the ideal guesthouse.

Located within walking distance of the Tennis Pavilion and Springs Pavilion, this home is loaded with premium amenities. Countertops are silestone, flooring is white oak and kitchen cabinets are customized in walnut. Appliances are Wolf and KitchenAid and the living room includes a bar with wine refrigerator. The exterior is an impressive display of Montana timber and Sierra Pacific Windows and sliding doors while the patio is anchored by a firepit.

## INTERIOR FEATURES

Central heating with air conditioning

AV: Savant Control System

Speakers in living room, master

bedroom and patio

Cabinets: Custom walnut in kitchen

Countertops: Silestone

Flooring: White Oak