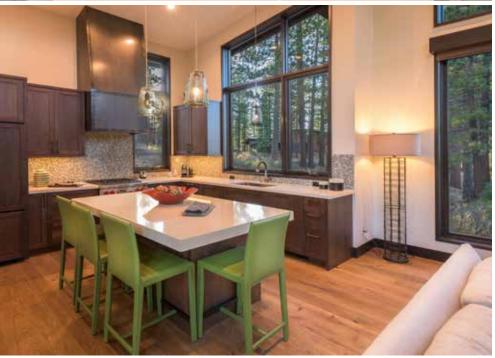

Located within walking distance of the Tennis Pavilion and Springs Pavilion, this home is loaded with premium amenities. Countertops are silestone, flooring is white oak and kitchen cabinets are customized in walnut. Appliances are Wolf and KitchenAid and the living room includes a bar with wine refrigerator. The exterior is an impressive display of Montana timber and Sierra Pacific Windows and sliding doors while the patio is anchored by a firepit.

## INTERIOR FEATURES

Central heating with air conditioning

AV: Savant Control System

Speakers in living room, master

bedroom and patio

Cabinets: Custom walnut in kitchen

Countertops: Silestone

Flooring: White Oak

Bar with wine refrigerator in living room

Appliances: KitchenAid refrigerator/ freezer, Wolf range, KitchenAid

dishwasher