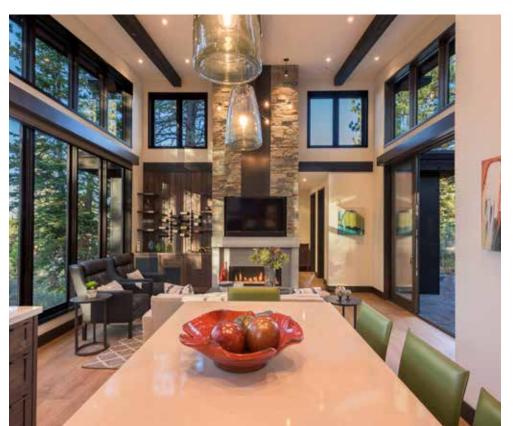

Located within walking distance of the Tennis Pavilion and Springs Pavilion, this home is loaded with premium amenities. Countertops are silestone, flooring is white oak and kitchen cabinets are customized in walnut. Appliances are Wolf and KitchenAid and the living room includes a bar with wine refrigerator. The exterior is an impressive display of Montana timber and Sierra Pacific Windows and sliding doors while the patio is anchored by a firepit.

## INTERIOR FEATURES

Central heating with air conditioning

AV: Savant Control System

Speakers in living room, master

bedroom and patio

Cabinets: Custom walnut in kitchen

Countertops: Silestone

Flooring: White Oak

Bar with wine refrigerator in living room

Appliances: KitchenAid refrigerator/ freezer, Wolf range, KitchenAid

dishwasher