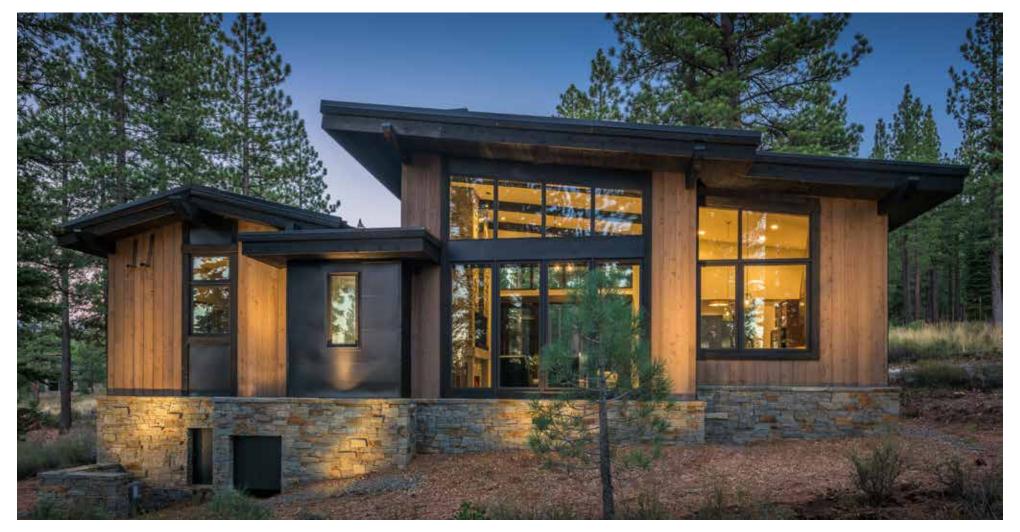

HOME 424 / 9718 HUNTER HOUSE DRIVE / SANDBOX STUDIO / MARK TANNER CONSTRUCTION

**REALTY** 

This may well be the home of your dreams. Then again, depending on what size you prefer your dreams — it may be the guest home of your dreams. At 1,101 square feet, this home — endowed with tall stretches of glass and a living room/kitchen alignment that grabs the first light of day as well as sunsets — feels and lives far bigger than its foot print. Designed by Sandbox Studio and built by Mark Tanner Construction, this 2-bed/2-bath home is all the sanctuary many could ever ask for. If it isn't, there are conceptual plans for an estate that connects seamlessly to this home, converting it into the ideal guesthouse.

Located within walking distance of the Tennis Pavilion and Springs Pavilion, this home is loaded with premium amenities. Countertops are silestone, flooring is white oak and kitchen cabinets are customized in walnut. Appliances are Wolf and KitchenAid and the living room includes a bar with wine refrigerator. The exterior is an impressive display of Montana timber and Sierra Pacific Windows and sliding doors while the patio is anchored by a firepit.

## **EXTERIOR FEATURES**

Sierra Pacific windows and sliding doors

Siding: Montana Timber

Built-in firepit on patio

Landscaping: Plants with drip system

Walking distance to the Springs Pavilion and Tennis Pavilion and close