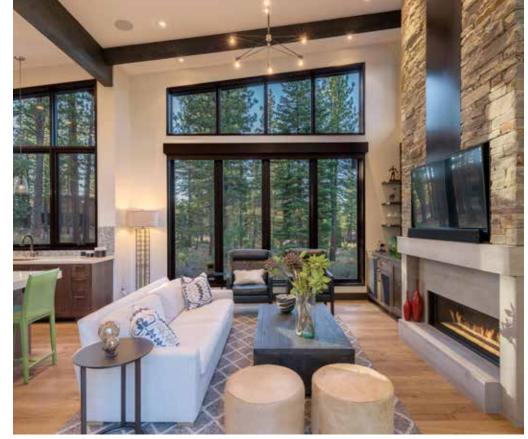

HOME 424 / 9718 HUNTER HOUSE DRIVE / SANDBOX STUDIO / MARK TANNER CONSTRUCTION

**REALTY** 

This may well be the home of your dreams. Then again, depending on what size you prefer your dreams — it may be the guest home of your dreams. At 1,101 square feet, this home — endowed with tall stretches of glass and a living room/kitchen alignment that grabs the first light of day as well as sunsets — feels and lives far bigger than its foot print. Designed by Sandbox Studio and built by Mark Tanner Construction, this 2-bed/2-bath home is all the sanctuary many could ever ask for. If it isn't, there are conceptual plans for an estate that connects seamlessly to this home, converting it into the ideal guesthouse.

Located within walking distance of the Tennis Pavilion and Springs Pavilion, this home is loaded with premium amenities. Countertops are silestone, flooring is white oak and kitchen cabinets are customized in walnut. Appliances are Wolf and KitchenAid and the living room includes a bar with wine refrigerator. The exterior is an impressive display of Montana timber and Sierra Pacific Windows and sliding doors while the patio is anchored by a firepit.

Bar with wine refrigerator in living room

Appliances: KitchenAid refrigerator/ freezer, Wolf range, KitchenAid

dishwasher

## **EXTERIOR FEATURES**

Sierra Pacific windows and sliding doors

Siding: Montana Timber

Built-in firepit on patio

Landscaping: Plants with drip system

Walking distance to the Springs Pavilion and Tennis Pavilion and close