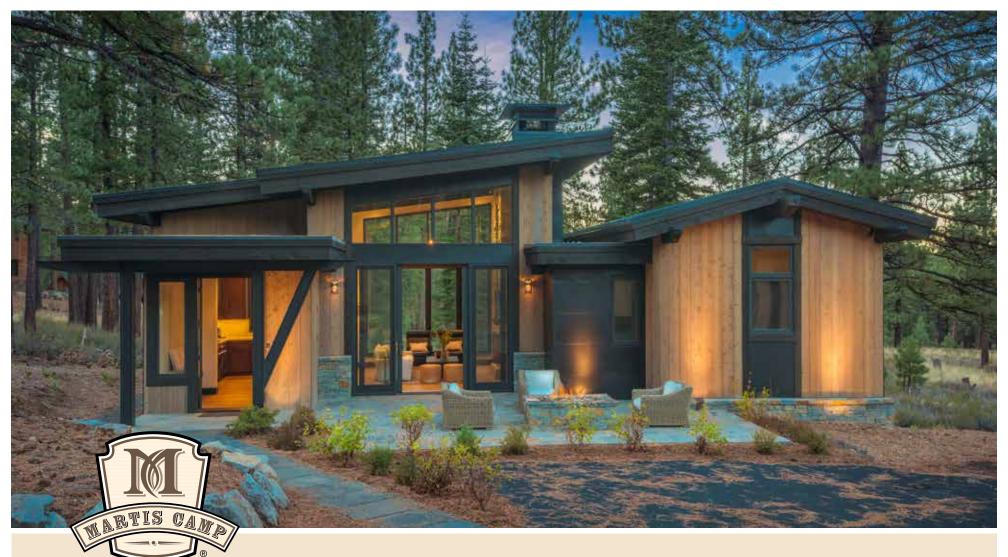

HOME 424 / 9718 HUNTER HOUSE DRIVE / SANDBOX STUDIO / MARK TANNER CONSTRUCTION

**REALTY** 

This may well be the home of your dreams. Then again, depending on what size you prefer your dreams — it may be the guest home of your dreams. At 1,101 square feet, this home — endowed with tall stretches of glass and a living room/kitchen alignment that grabs the first light of day as well as sunsets — feels and lives far bigger than its foot print. Designed by Sandbox Studio and built by Mark Tanner Construction, this 2-bed/2-bath home is all the sanctuary many could ever ask for. If it isn't, there are conceptual plans for an estate that connects seamlessly to this home, converting it into the ideal guesthouse.

Located within walking distance of the Tennis Pavilion and Springs Pavilion, this home is loaded with premium amenities. Countertops are silestone, flooring is white oak and kitchen cabinets are customized in walnut. Appliances are Wolf and KitchenAid and the living room includes a bar with wine refrigerator. The exterior is an impressive display of Montana timber and Sierra Pacific Windows and sliding doors while the patio is anchored by a firepit.